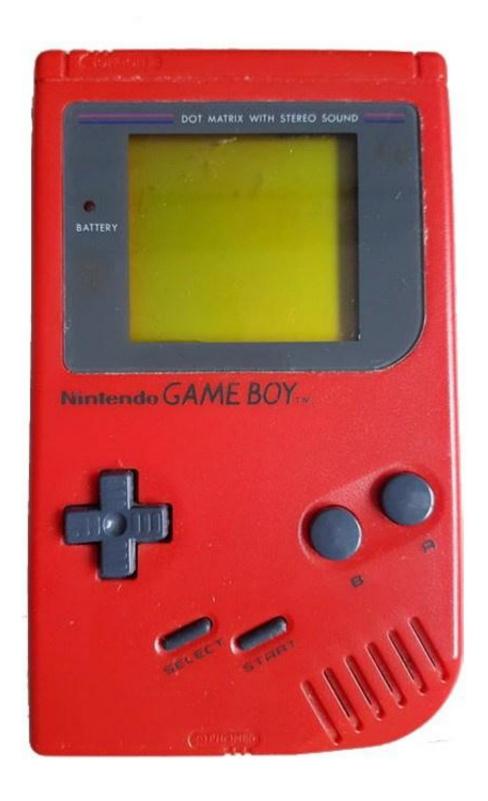

Navigation

Registration

You searched for: gameboy dmg! Etsy is the home to thousands of handmade, vintage, and one-of-a-kind products and gifts related to your search.. It is the original Game Boy, characterized by its large gray casing and reflective black and white LCD screen.

## gameboy corrupted nintendo logo

gameboy corrupted nintendo logo Download File For Mac Os

Let's get started!Gameboy Dmg 01When I turn it on, the Nintendo logo is a black bar, can this be fixed So I don't have any games for it, but I've been wanting to sell this game boy and I was wondering if there were a way to fix it.. When I put batteries in it, and turn it on a black bar falls from the top of the screen (I'm assuming it says gameboy, or Nintendo.. No matter what you're looking for or where you are in the world, our global marketplace of sellers can help you find unique and affordable options.. Also, at \$0100, there is a NOP instruction, followed by a JUMP to the start of the program, usually \$0150. Гдз По Математике 4 Класс 2 Часть Моро Мария Игнатьевна Электронная версия